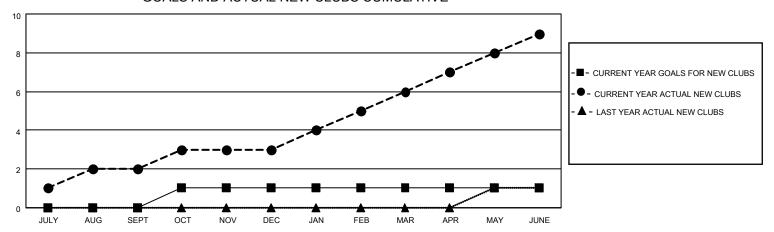

## MONTHLY MEMBERSHIP PROGRESS REPORT

LOCATION GREECE District 117 A Results as of: 6/30/2022

| Clubs RESULTS FOR 2021-2022 |   |   |   | Members RESULTS FOR 2021-2022 |    |     |     |
|-----------------------------|---|---|---|-------------------------------|----|-----|-----|
|                             |   |   |   |                               |    |     |     |
| JULY/AUG/SEPT               | 0 | 2 | 0 | JULY/AUG/SEPT                 | 15 | 85  | 12  |
| OCT/NOV/DEC                 | 1 | 1 | 0 | OCT/NOV/DEC                   | 10 | 67  | 44  |
| JAN/FEB/MAR                 | 0 | 3 | 0 | JAN/FEB/MAR                   | 15 | 109 | 24  |
| APR/MAY/JUNE                | 0 | 3 | 0 | APR/MAY/JUNE                  | 10 | 157 | 104 |

## GOALS AND ACTUAL NEW CLUBS CUMULATIVE



## GOALS AND ACTUAL MEMBERS CUMULATIVE



| DROPPED CLUBS: 0 |     | 28 CLUBS OF 45 ADDED 1 OR<br>MORE NEW MEMBERS | GENDER DISTRIBUTION       |              |  |
|------------------|-----|-----------------------------------------------|---------------------------|--------------|--|
|                  |     | WORE NEW WEINBERS                             | MALE                      | 392 (39.12%) |  |
|                  |     |                                               | FEMALE                    | 609 (60.78%) |  |
| DROPPED MEMBERS  |     |                                               | NON BINARY                | 0 (0.00%)    |  |
|                  |     |                                               | PREFER NOT TO ANSWER      | 1 (0.10%)    |  |
| DECEASED         | 8   |