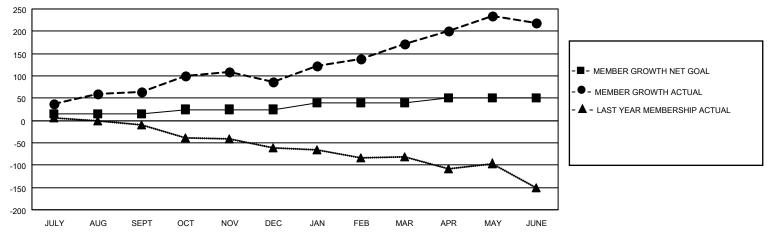

## GOALS AND ACTUAL MEMBERS CUMULATIVE

| DROPPED CLUBS: 0 |     | 28 CLUBS OF 45 ADDED 1 OR<br>MORE NEW MEMBERS | GENDER DISTRIBUTION       |              |  |
|------------------|-----|-----------------------------------------------|---------------------------|--------------|--|
|                  |     | WORE NEW WEINBERS                             | MALE                      | 392 (39.12%) |  |
|                  |     |                                               | FEMALE                    | 609 (60.78%) |  |
| DROPPED MEMBERS  |     |                                               | NON BINARY                | 0 (0.00%)    |  |
|                  |     |                                               | PREFER NOT TO ANSWER      | 1 (0.10%)    |  |
| DECEASED         | 8   |                                               |                           | ,            |  |
| CLUB CANCELLED   | 0   | CLICK HERE FOR CUMULATIVE                     | TOTAL FAMILY UNIT MEMBERS | 166          |  |
| OTHER            | 176 | MEMBERSHIP DATA                               |                           |              |  |
| TOTAL            | 184 |                                               | FAMILY MEMBERS PAYING HA  | LF DUES 86   |  |
|                  |     |                                               |                           |              |  |